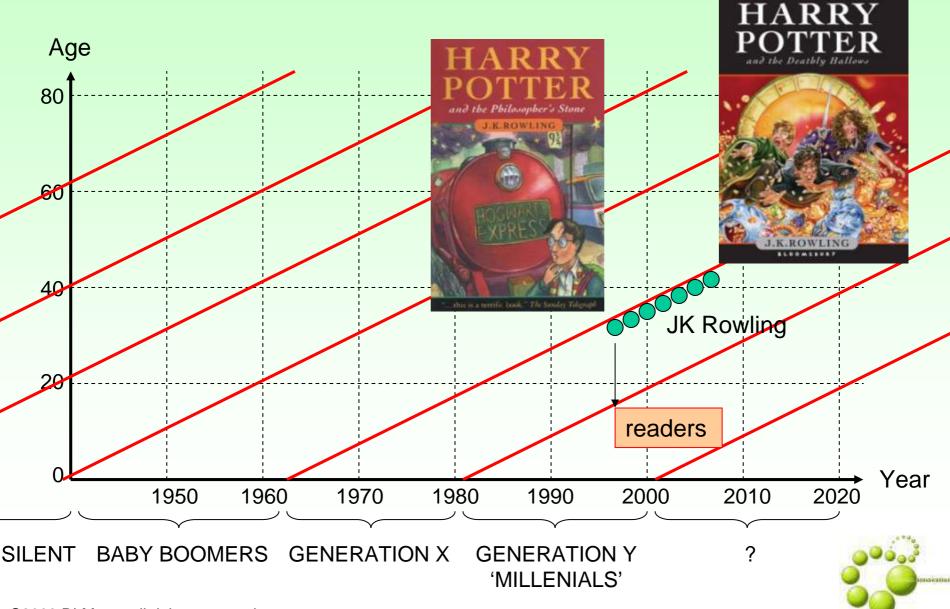

#### **US/UK Generational Cycles**

|                |         | 0-20       | 21-41        | 42-62      | 63-83    |
|----------------|---------|------------|--------------|------------|----------|
| (Generation Y) | HERO    | protected  | heroic       | hubristic  | powerful |
| (Silent)       | ARTIST  | suffocated | sensitive    | indecisive | empathic |
| (Boomer)       | PROPHET | indulged   | narcissistic | moralistic | wise     |
| (Generation X) | NOMAD   | abandoned  | alienated    | pragmatic  | tough    |

(2006 characteristics in red)

Strauss, W., Howe, N., 'The Fourth Turning: An American Prophecy', Broadway Books, New York, 1997.