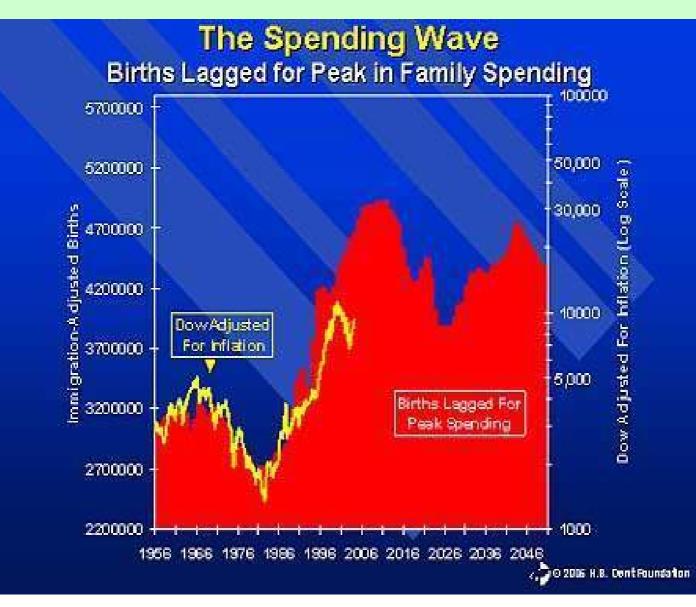

#### **Consumer Trends – What's Going On?**

Every retailer spends time capturing and analysing consumer trend information. Almost invariably, once the information is captured, the future will very quickly deviate from what the trend predicts. Even though, we can look at any individual trend and say to ourselves 'yes, I can see that this is a logical trend relevant to my operations' What is going on here?

- ageing population
- longer life expectation (active for longer)
- greater determination to live life to the full
- sharp increase in single-occupancy homes/single parent families
- increasing importance of the extended family
- increasing property prices children staying home longer
- increasingly sedentary lifestyle (compensated by guilt-trips to gym)
- increasing safety/health consciousness
- increasing religious/spiritual awareness
- 'chutneys' hand-made goods
- authenticity
- increasing risk aversion
- increasing awareness of sustainability/environmental issues
- Internet shopping/delivery of consumables
- desire for 'little luxuries' affordably expensive rewards
- highly aspirational materialistic lifestyles ('I-want-more' culture)
- increasing desire to simplify a complex world
- desire for more convenience in mundane tasks
- rising power and influence of female
- disappearance of Mr/Mrs 'Average' desire for individuality
- desire for 'cocooning' (nest-building)
- higher expectations as customer/greater inclination to complain