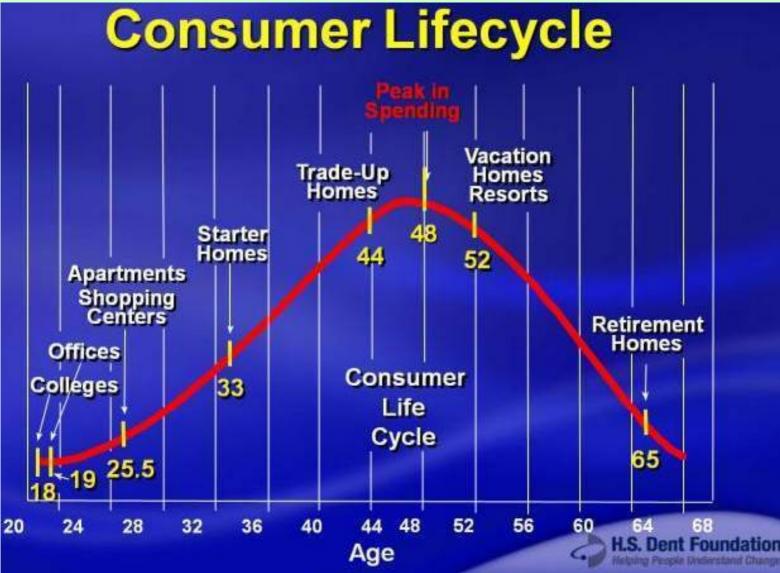

#### **Consumer Trends – What's Going On?**

Every retailer spends time capturing and analysing consumer trend information. Almost invariably, once the information is captured, the future will very quickly deviate from what the trend predicts. Even though, we can look at any individual trend and say to ourselves 'yes, I can see that this is a logical trend relevant to my operations' What is going on here?

- ageing population
- longer life expectation (active for longer)
- greater determination to live life to the full
- sharp increase in single-occupancy homes/single parent families
- increasing importance of the extended family
- increasing property prices children staying home longer
- increasingly sedentary lifestyle (compensated by guilt-trips to gym)
- increasing safety/health consciousness
- increasing religious/spiritual awareness
- 'chutneys' hand-made goods
- authenticity
- increasing risk aversion
- increasing awareness of sustainability/environmental issues
- Internet shopping/delivery of consumables
- desire for 'little luxuries' affordably expensive rewards
- highly aspirational materialistic lifestyles ('I-want-more' culture)
- increasing desire to simplify a complex world
- desire for more convenience in mundane tasks
- rising power and influence of female
- disappearance of Mr/Mrs 'Average' desire for individuality
- desire for 'cocooning' (nest-building)
- higher expectations as customer/greater inclination to complain