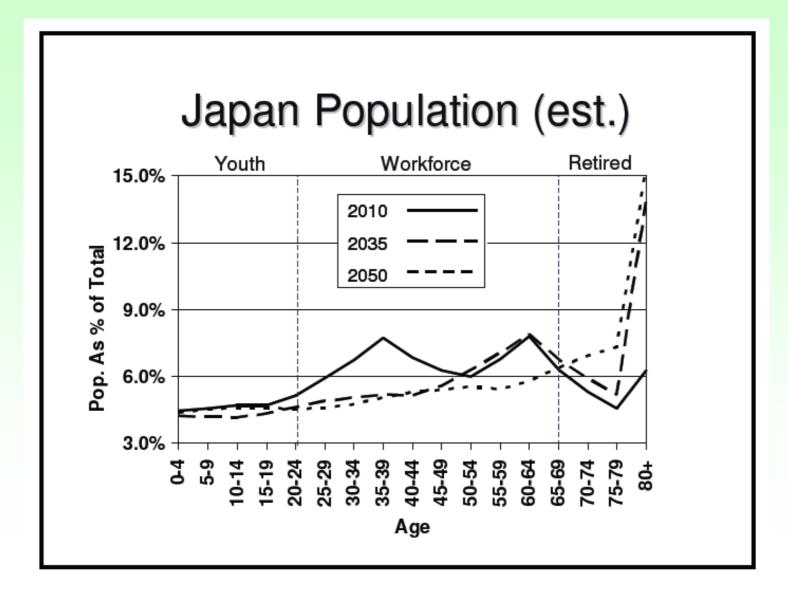

#### **Consumer Trends – What's Going On?**

Every retailer spends time capturing and analysing consumer trend information. Almost invariably, once the information is captured, the future will very quickly deviate from what the trend predicts. Even though, we can look at any individual trend and say to ourselves 'yes, I can see that this is a logical trend relevant to my operations' What is going on here?

- ageing population
- longer life expectation (active for longer)
- greater determination to live life to the full
- sharp increase in single-occupancy homes/single parent families
- increasing importance of the extended family
- increasing property prices children staying home longer
- increasingly sedentary lifestyle (compensated by guilt-trips to gym)
- increasing safety/health consciousness
- increasing religious/spiritual awareness
- 'chutneys' hand-made goods
- authenticity
- increasing risk aversion
- increasing awareness of sustainability/environmental issues
- Internet shopping/delivery of consumables
- desire for 'little luxuries' affordably expensive rewards
- highly aspirational materialistic lifestyles ('I-want-more' culture)
- increasing desire to simplify a complex world
- desire for more convenience in mundane tasks
- rising power and influence of female
- disappearance of Mr/Mrs 'Average' desire for individuality
- desire for 'cocooning' (nest-building)
- higher expectations as customer/greater inclination to complain