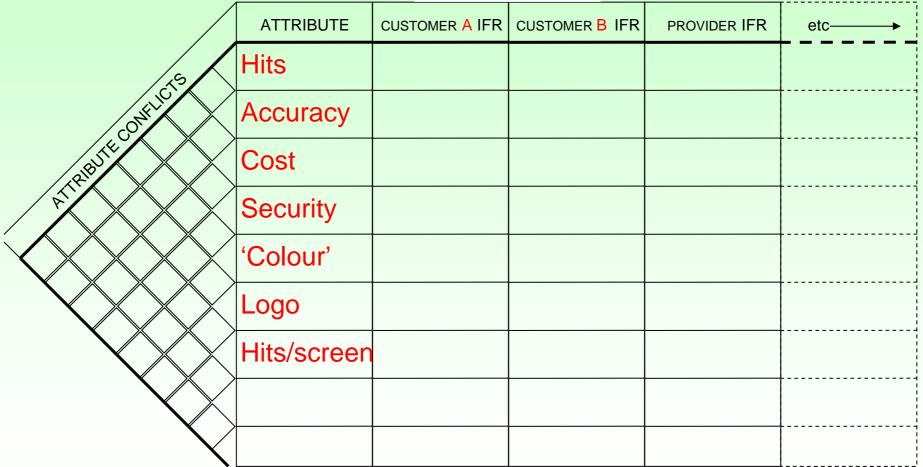

## **Defining Perfection...**

Key questions when looking for conflicts: 'Is there anyone who does not want this IFR?' Why? 'Is there a new attribute we should be thinking about?'