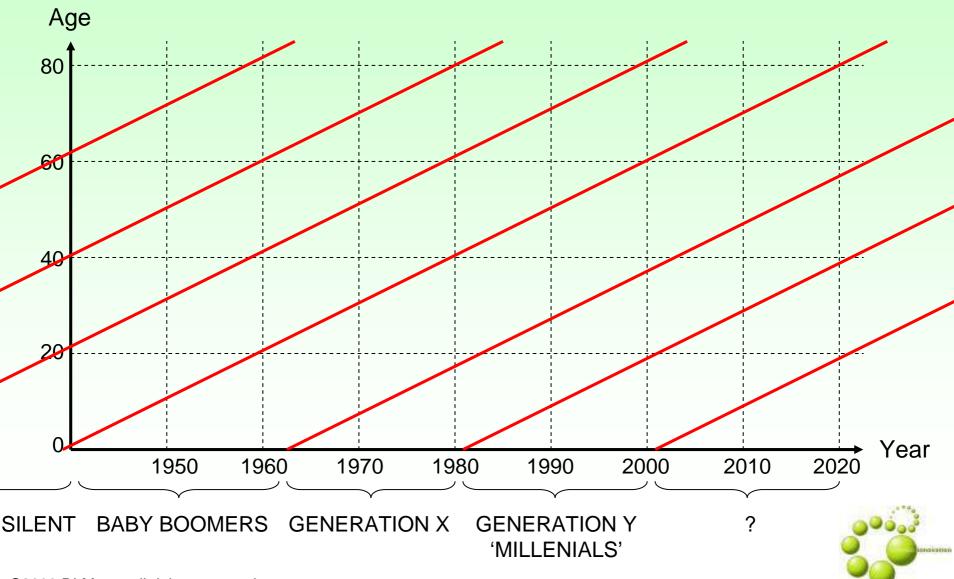

#### **US/UK Generational Cycles**

|                |         | 0-20       | 21-41        | 42-62      | 63-83    |
|----------------|---------|------------|--------------|------------|----------|
| (Generation Y) | HERO    | protected  | heroic       | hubristic  | powerful |
| (Silent)       | ARTIST  | suffocated | sensitive    | indecisive | empathic |
| (Boomer)       | PROPHET | indulged   | narcissistic | moralistic | wise     |
| (Generation X) | NOMAD   | abandoned  | alienated    | pragmatic  | tough    |

(2006 characteristics in red)

Strauss, W., Howe, N., 'The Fourth Turning: An American Prophecy', Broadway Books, New York, 1997.