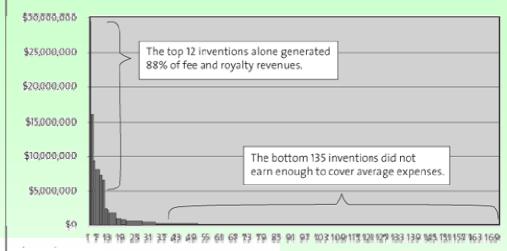

#### FIGURE 3: DISTRIBUTION OF TOTAL FEES AND ROYALTIES EARNED BY THE 174 INCOME-GENERATING AES INVENTIONS (1982–2000)