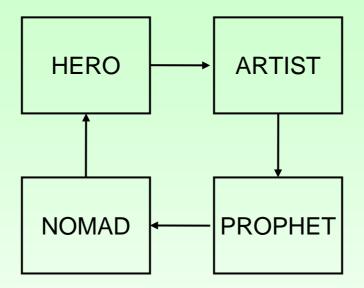

#### **Basic Idea – I – Complex Systems**

The manner in which you were raised by your parents In turn influences how you raise your children

#### **US/UK Generational Cycles**

|                |         | 0-20       | 21-41        | 42-62      | 63-83    |
|----------------|---------|------------|--------------|------------|----------|
| (Generation Y) | HERO    | protected  | heroic       | hubristic  | powerful |
| (Silent)       | ARTIST  | suffocated | sensitive    | indecisive | empathic |
| (Boomer)       | PROPHET | indulged   | narcissistic | moralistic | wise     |
| (Generation X) | NOMAD   | abandoned  | alienated    | pragmatic  | tough    |