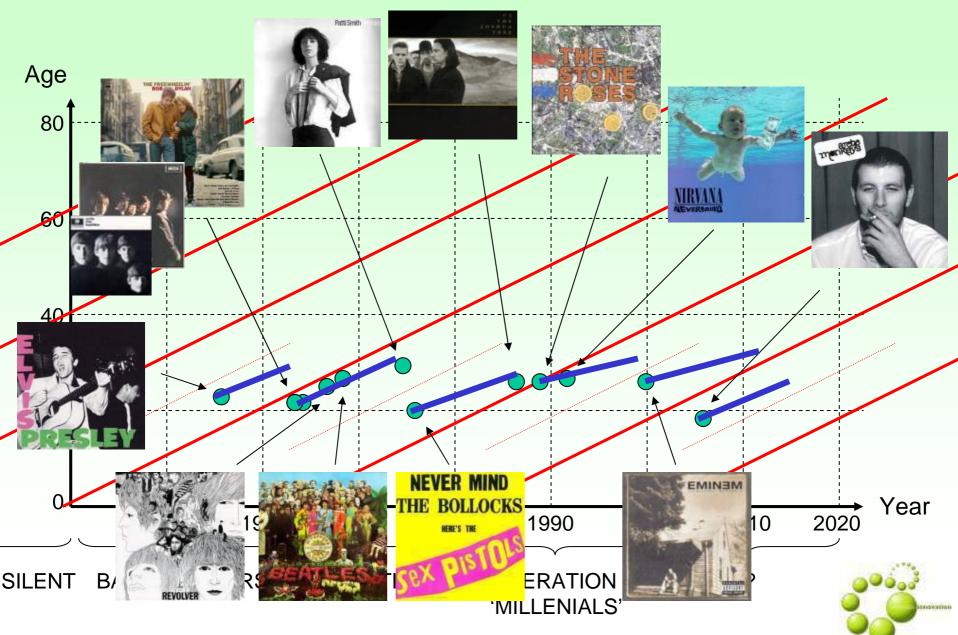

#### **US/UK Generational Cycles**

|                |         | 0-20       | 21-41        | 42-62      | 63-83    |
|----------------|---------|------------|--------------|------------|----------|
| (Generation Y) | HERO    | protected  | heroic       | hubristic  | powerful |
| (Silent)       | ARTIST  | suffocated | sensitive    | indecisive | empathic |
| (Boomer)       | PROPHET | indulged   | narcissistic | moralistic | wise     |
| (Generation X) | NOMAD   | abandoned  | alienated    | pragmatic  | tough    |

(2006 characteristics in red)

Strauss, W., Howe, N., 'The Fourth Turning: An American Prophecy', Broadway Books, New York, 1997.