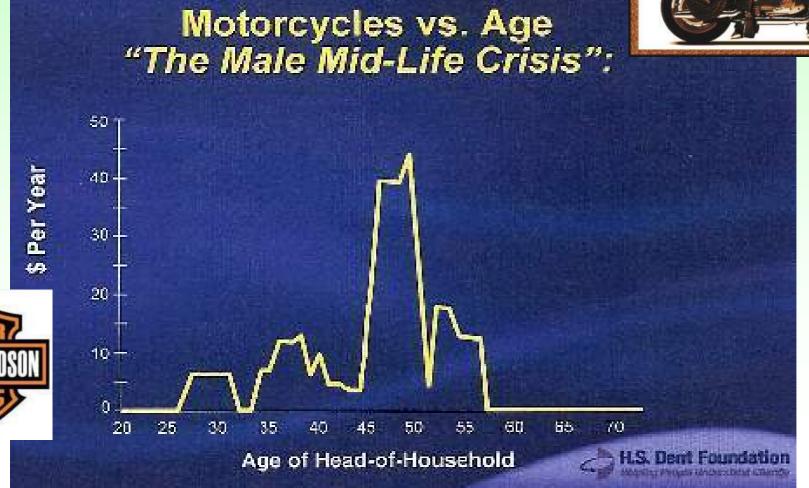

#### **Case Study Example**

On January 23, 2009, Harley-Davidson announced they were cutting 1,100 jobs, closing facilities and consolidating others. The company reported its fourth-quarter profit fell nearly 60 percent.

Harley-Davidson's stock sold at \$72 a share in 2006 when the Dow Jones Industrial Average was at its highest level in history. It closed at \$11.50 on January 26, 2009.