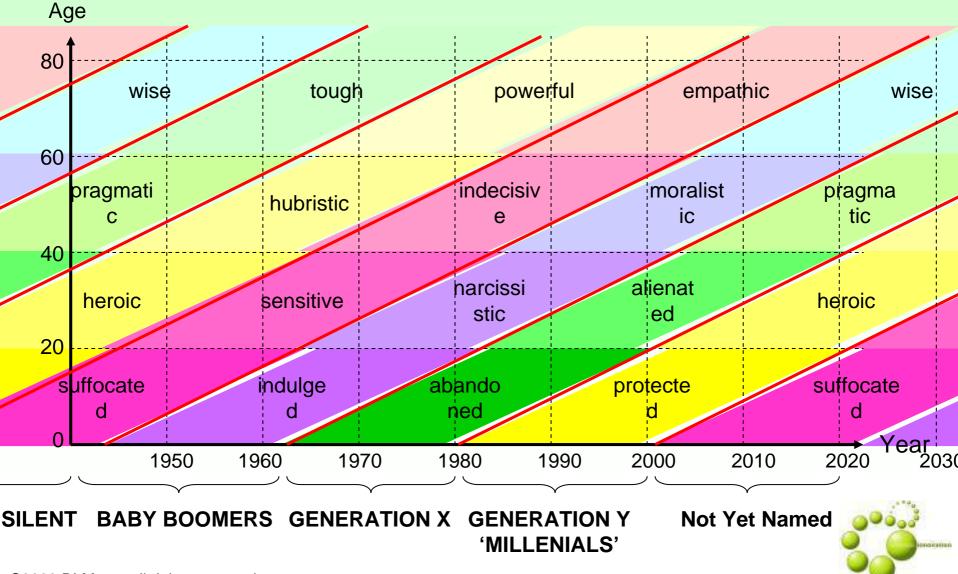

#### **US/UK Generational Cycles**

|                |         | 0-20       | 21-41        | 42-62      | 63-83    |
|----------------|---------|------------|--------------|------------|----------|
| (Generation Y) | HERO    | protected  | heroic       | hubristic  | powerful |
| (Silent)       | ARTIST  | suffocated | sensitive    | indecisive | empathic |
| (Boomer)       | PROPHET | indulged   | narcissistic | moralistic | wise     |
| (Generation X) | NOMAD   | abandoned  | alienated    | pragmatic  | tough    |

(2006 characteristics in red)

Strauss, W., Howe, N., 'The Fourth Turning: An American Prophecy', Broadway Books, New York, 1997.